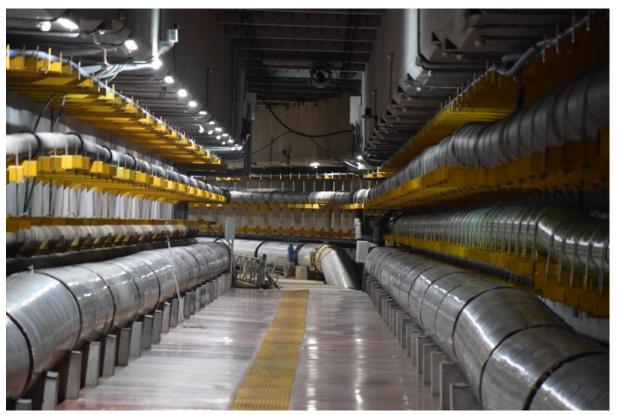

Concept of Zero Discharge City
- Perennial Water Front ensured through construction of three barrages on river Sabarmati
- Proposed Landscaped promenade at the river bank along GIFT
- SamrudhiSarovar& Waterfront Development
- 1 km length & 7 m depth
- Width varying from 82 m to 160 m
- Designed for 15 days drinking water storage
- Water Body of 0.75 Mm3 capacity to enhance aesthetics and for water sports activity

#### Solid waste management of the city

- Automated Waste Collection System (AWS) through chute system
- Minimum Human Intervention
- Minimize space requirement
- Waste sucked through pipes at a speed of 90 km/hr
- Waste Treatment through Plasma Technology



Automated waste collection segregation plant



Automated waste collection system



Wastewater treatment plant layout



Automated central facility system



Water treatment plant



**District cooling system** 



**Interaction with experts** 



All participants with industry experts

# EXPENDITURE DETAILS

## Sal Institute of Technology & Engineering Research Civil Engineering Department

# One Week Faculty Development Program (FDP)

## GTU Sponsored and ISTE approved

on "Advancements in Civil Engineering" (7/1/2019 to 11/1/2019)

#### **Statement of Account**

11DIN) N/0:- 19108894 AAAAAA1690

| <u></u> | (1) 10 10 10 10 10 10 10 10 10 10 10 10 10 |        |        |               |                                    |        |
|---------|--------------------------------------------|--------|--------|---------------|------------------------------------|--------|
| Sr. No  |