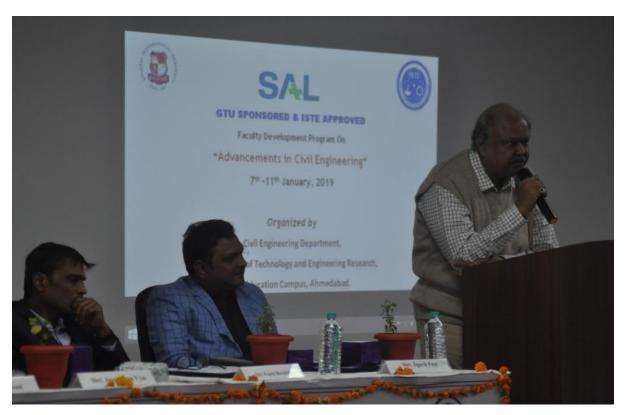

#### ISTE and GTU approved

One Week

Faculty Development Program
On
"Advancements in Civil Engineering"

7th -11th January, 2019

Organized By

Civil Engineering Department SAL Institute of Technology and Engineering Research

Mr. Dipenbhai Mehta

(Guest Speaker)

Prof. V. G. Patel

Civil Engineering Department
One Week Faculty Development Program (FDP)
(GTU Sponsored and ISTE approved)