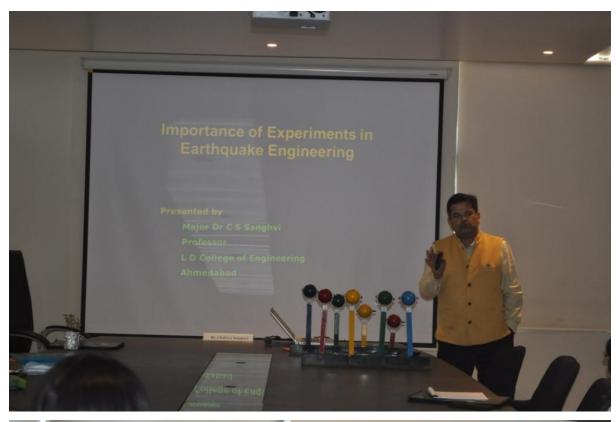

Mr. Nileshbhai Trivedi

(Guest Speaker)

Prof. V. G. Patel

One Week Faculty Development Program (FDP)
(GTU Sponsored and ISTE approved)

On

"Advancements in Civil Engineering" 7th - 11th January, 2019

Session No. 03