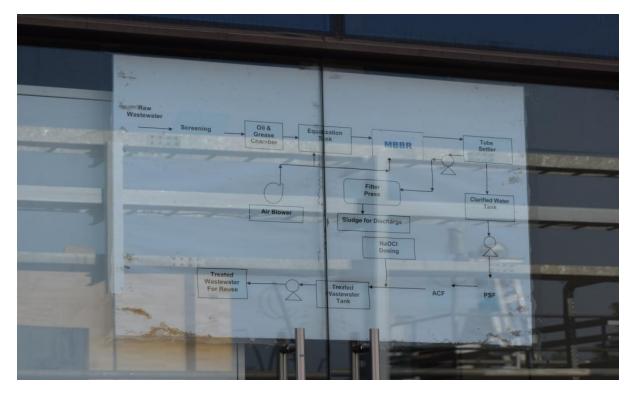

erage System

- 24 x 7 Water Supply
- Concept of Zero Discharge City
- Perennial Water Front ensured through construction of three barrages on river Sabarmati
- Proposed Landscaped promenade at the river bank along GIFT
- SamrudhiSarovar& Waterfront Development
- 1 km length & 7 m depth
- Width varying from 82 m to 160 m
- Designed for 15 days drinking water storage
- Water Body of 0.75 Mm3 capacity to enhance aesthetics and for water sports activity

#### Solid waste management of the city

- Automated Waste Collection System (AWS) through chute system
- Minimum Human Intervention
- Minimize space requirement
- Waste sucked through pipes at a speed of 90 km/hr
- Waste Treatment through Plasma Technology



Automated waste collection segregation plant



Automated waste collection system



Wastewater treatment plant layout



Automated central facility system



Water treatment plant



**District cooling system** 



**Interaction with experts** 



All participants with industry experts

# EXPENDITURE DETAILS

## Sal Institute of Technology & Engineering Research Civil Engineering Department

# One Week Faculty Development Program (FDP)

## GTU Sponsored and ISTE approved

on "Advancements in Civil Engineering" (7/1/2019 to 11/1/2019)

#### **Statement of Account**

11DIN) N/0:- 19108894 AAAAAA1690

| <u></u> | (1) 10 10 10 10 10 10 10 10 10 10 10 10 10 |        |        |               |                                    |        |
|---------|--------------------------------------------|--------|--------|---------------|------------------------------------|--------|
|