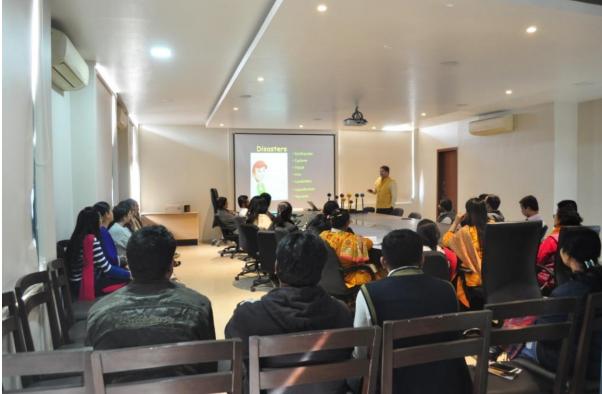

|
| 11    | Dr. V.M. Patel                                                | 11/01/2019 10:00 am to<br>11:15 am | 3000                                  |
| 12    | Mr. R.V. Karath                                               | 11/01/2019 11:25 am to<br>12:40 pm | 3000                                  |
|       | TOTAL                                                         |                                    | 36000 <                               |



# SELECTED PHOTOGRAPHS OF PROGRAM

# **Selected Photographs of Program**





**Program inauguration** 



Speech by Chief Guest Mr. Jay Narayan Vyas



Lecture by Nileshbhai Trivedi



Lecture by Dipenbhai Mehta (Advance/Modern Technology in Plumbing)





**Lecture by Dr. Trudeep Dave (Pavement Geotechnical Engineering)** 





Lecture by Dr. Chaitanya Sanghvi



Lecture by Dr. P.J. Gundaliya



Lecture by Minakshi Jain



**Lecture by Girish Singhai** 



Lecture by Dr. Hitesh Vandra



**Lecture by Sunil Nevgi** 



Lecture by Dr.R.N.Shukla



Lecture by Dr. V.M. Patel



Lecture by Dr. R. V. Karanth





**Valedictory function** 

# CONCLUSION



### **CONCLUSION**

In overall the program was as expected with the motto of covering latest knowledge on various area related to civil engineering.

As a faculty of civil engineering department, one should have sufficient idea and sufficient insights on new techniques, instruments and methodologies regarding practical application or advancements of theory of existing domain pertaining to different fields. In this regards, under this one week FDP, we have hence cove