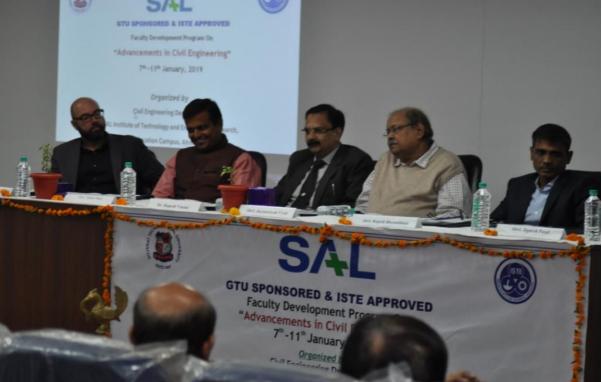

#### ISTE and GTU approved

One Week

Faculty Development Program
On
"Advancements in Civil Engineering"

7th -11th January, 2019

Organized By

Civil Engineering Department SAL Institute of Technology and Engineering Research

Mr. Nileshbhai Trivedi

(Guest Speaker)

Prof. V. G. Patel

One Week Faculty Development Program (FDP)
(GTU Sponsored and ISTE approved)

On

"Advancements in Civil Engineering" 7th - 11th January, 2019

Session No. 03