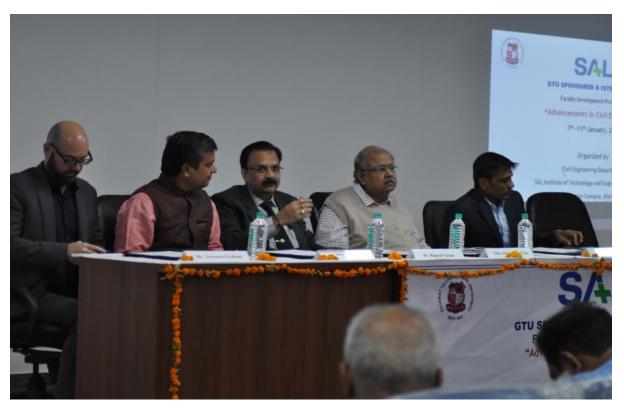

#### ISTE and GTU approved

One Week

Faculty Development Program
On
"Advancements in Civil Engineering"

7th -11th January, 2019

Organized By

Civil Engineering Department SAL Institute of Technology and Engineering Research

Mr. Nileshbhai Trivedi

(Guest Speaker)

Prof. V. G. Patel

One Week Faculty Development Program (FDP)
(GTU Sponsored and ISTE approved)

On

"Advancements in Civil Engineering" 7th - 11th January, 2019

Session No. 03